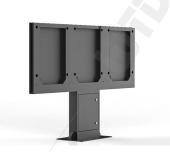

## **Outdoor Stand Brackets WINK Series**

Outdoor Stand Brackets Portrait Version 32" to 75"