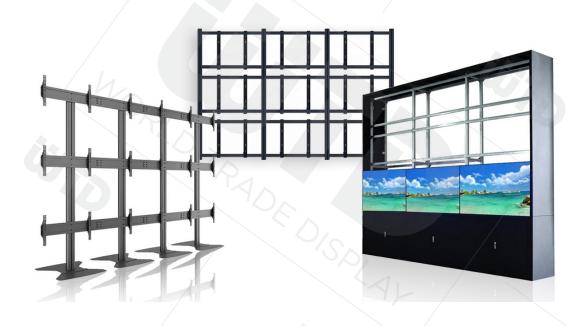

## **Cabinet Mounting Brackets SUNLY Series**

## The cabinet and its main features

A cabinet also called LED screen frame, is a modular assembly unit that represents the starting point for assembling an LED display. Since almost all LED screens are designed in very large formats, it may be useful to divide the surface using many LED wall cabinets. These frames can be designed with specific characteristics and dimensions based on the type of LEDs they must accommodate. The most used materials for the construction of cabinets are steel, aluminum, composite resins, and plastic.

The different types of LED wall cabinets There are different types of cabinets, each with specific characteristics. Here are the three main types listed below:

### Cabinet for fixed installations

These cabinets are made with different materials which can be suitable for outdoor or indoor installation. In the first case the cabinet must be able to withstand even extreme wea-ther conditions; therefore, it will have a greater weight due to the different structure of the frame. In the second case the thicknesses of the individual slabs can be reduced, and they will weigh less.

Quick assembly and disassembly LED wall cabinet These frames are easy to handle and perfect for moving and setting up easily. They are made with extremely light materials, but at the same time reliable and resistant.