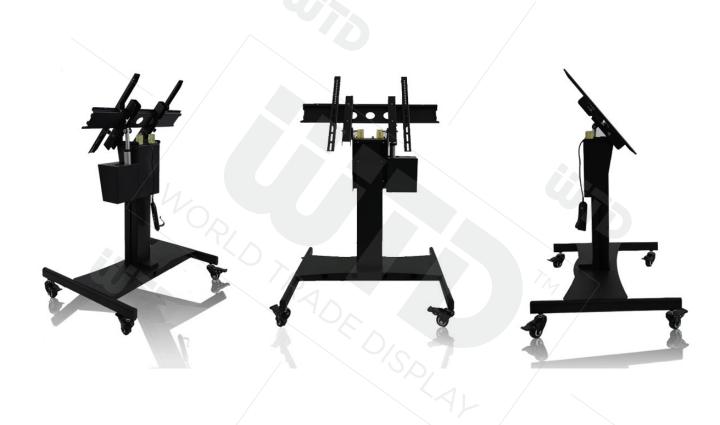

## Indoor Stand ALOS Series/ VESA Attachment/ 32-75 Inch/ Automatic Motorized Table Brackets adjustable 90°-180°/ 60 Kg Max/ Remote Control

The new ALOS motorized stand offers a dynamic solution for dynamic messaging applications.

The ALOS series of automatic table stands presents itself as a fully filling motorized terminal. An innovative digital communication tool ideal for animating your spaces such as showrooms or meeting rooms.

Thanks to the remote control, it can be used in the blink of an eye as a tabletop, console, or touch panel version, thus ensuring ease of use for all users, in fact the display's large workspace and electrically adjustable height and tilt angle enable group interactivity, ideal for team review of collaborative or data-driven applications such as those used in surveying or geology for government and industry.

Other possible fields that benefit from the same level of interactive group settings are architecture, civil engineering, and construction.

Being modular, it can support 43, 49, 55 and 65 inch touch screen displays, and can reach an inclination from 0° to 90°.

The electric motor will allow you to always adjust the height of the display with the remote control in fact the base features sturdy drive mechanisms to provide both lift and tilt of the display to go from fully horizontal to vertical.