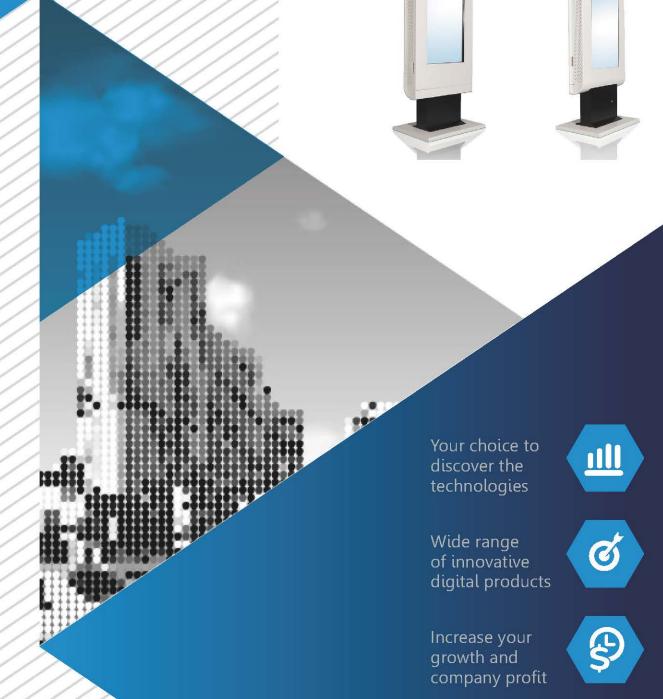

## **FLOOR STANDING**

WAVE Series Semi-Outdoor Version

## **FLOOR STANDING**

**WAVE Series Semi-Outdoor Version** 

|                          | Display Size (inch)           | 42                                                          | 47                                           | 55            |
|--------------------------|-------------------------------|-------------------------------------------------------------|----------------------------------------------|---------------|
| Panel<br>Specification   | Display Ratio                 | 16:9                                                        | 16:9                                         | 16:9          |
|                          | Active Area (H x V)(mm)       | 930x523                                                     | 1140x784                                     | 1316x846      |
|                          | Viewing Angle (H/ V)          | 178/178                                                     | 178/178                                      | 178/178       |
|                          | Brightness (cd/m2)            | 1000/350 Nits                                               | 1500/350 Nits                                | 1500/350 nits |
|                          | Contrast Ratio                | 2000:1                                                      | 3000:1                                       | 3000:1        |
|                          | Display Resolution            | 1080x1920                                                   | 1080x1920                                    | 1080x1920     |
|                          | Type/ Points                  | I.R. 10P                                                    | I.R. 10P                                     | I.R. 10P      |
|                          | Size                          | 43"                                                         | 49"                                          | 55"           |
|                          | Active Area (mm)              | 941x529                                                     | 1073x603                                     | 1208x679      |
| Touch Sensor             | Total Thickness               | 6 mm                                                        | 6 mm                                         | 6 mm          |
|                          | Version/Treatment             |                                                             | Semi-Outdoor/ Tempered                       | · · ·         |
|                          | Special Treatment             |                                                             |                                              |               |
|                          | Interface Type                | USB                                                         |                                              |               |
|                          | Compatible O/S                | Windows, Linux, Others                                      |                                              |               |
|                          |                               |                                                             |                                              |               |
|                          | Installation (VESA)           |                                                             | -<br>Semi-Outdoor/ Double Side Display       | -             |
| Monitor<br>Specification | Version/ Style                | semi-Ouraoor/ Double side Display                           |                                              |               |
|                          |                               | -<br>Max: 185 W/h - AC 100-240 V ~ (+/- 10%) 50/60 Hrz      |                                              |               |
|                          | Input Voltage<br>Media Player | Max: 185 W/n - AC 100-240 V ~ (+/- 10%) 50/60 H/z<br>Yes    |                                              |               |
|                          | Speaker                       | 2x5W Built in Stereo                                        |                                              |               |
|                          | Warrantly                     | 2 Years (Panel 1 Year)                                      |                                              |               |
|                          | Certifications                | CE - FCC - ROHS - Others on Demand                          |                                              |               |
|                          |                               |                                                             |                                              |               |
| PC System                | СРИ                           | i3/ i5/ i7                                                  |                                              |               |
|                          | RAM                           | 4/ 8/ 16 Gb                                                 |                                              |               |
|                          | SSD                           | 64/ 128/ 256 Gb                                             |                                              |               |
|                          | Network                       | Wi-Fi, RJ45, VGA, HDMI 1.4, HDMI 2.0, DP 1.2                |                                              |               |
|                          | System O.S.                   | Windows 10 Trial                                            |                                              |               |
|                          | Other Function                |                                                             |                                              |               |
| Android                  | O.S. Version                  |                                                             |                                              |               |
|                          | Processor                     |                                                             |                                              |               |
|                          | Media Formats                 |                                                             |                                              |               |
|                          | Media Resolutions             |                                                             | -                                            |               |
|                          | RAM                           |                                                             |                                              |               |
|                          | Flash                         |                                                             | - '7                                         |               |
|                          | USB                           |                                                             | -                                            |               |
|                          | LAN                           |                                                             | - / /                                        |               |
|                          | Wi-Fi                         |                                                             |                                              |               |
|                          | Temperature (Consumer)        | Consumer P                                                  | anel: -25C +55°C (Operating) / -30°C +70°C ( | Storage)      |
| Environmental            | Temperature (Industrial)      |                                                             |                                              |               |
|                          | Humidity                      | -<br>+20% +80% (Operating) / +10 +90% (Storage)             |                                              |               |
|                          |                               |                                                             |                                              |               |
| Accessory                | Included                      | Remote Control, Key, Power Cable, Wi-Fi Antenna, Stand Base |                                              |               |
|                          | Others                        |                                                             | Double Side Display                          |               |
| Type<br>of packaging     | Net Weight (Kg)               | 164 Kg (1Pcs)                                               | 180 Kg (1Pcs)                                | 204 Kg (1Pcs) |
|                          | Gross Weight (Kg)             | 190 Kg (1Pcs)                                               | 240 Kg (1Pcs)                                | 266 Kg (1Pcs) |
|                          | Net Item Size (L x W x H mm)  | 636x404x1837                                                | 867x452x2202                                 | 865x452x2275  |
|                          | Packing Size (L x W x H mm)   | 1110x650x2340                                               | 1200x650x2350                                | 1110x650x2360 |
|                          |                               |                                                             |                                              |               |
| Optional                 | Remark 1                      |                                                             |                                              |               |
| Optional                 | Remark 2                      |                                                             |                                              |               |