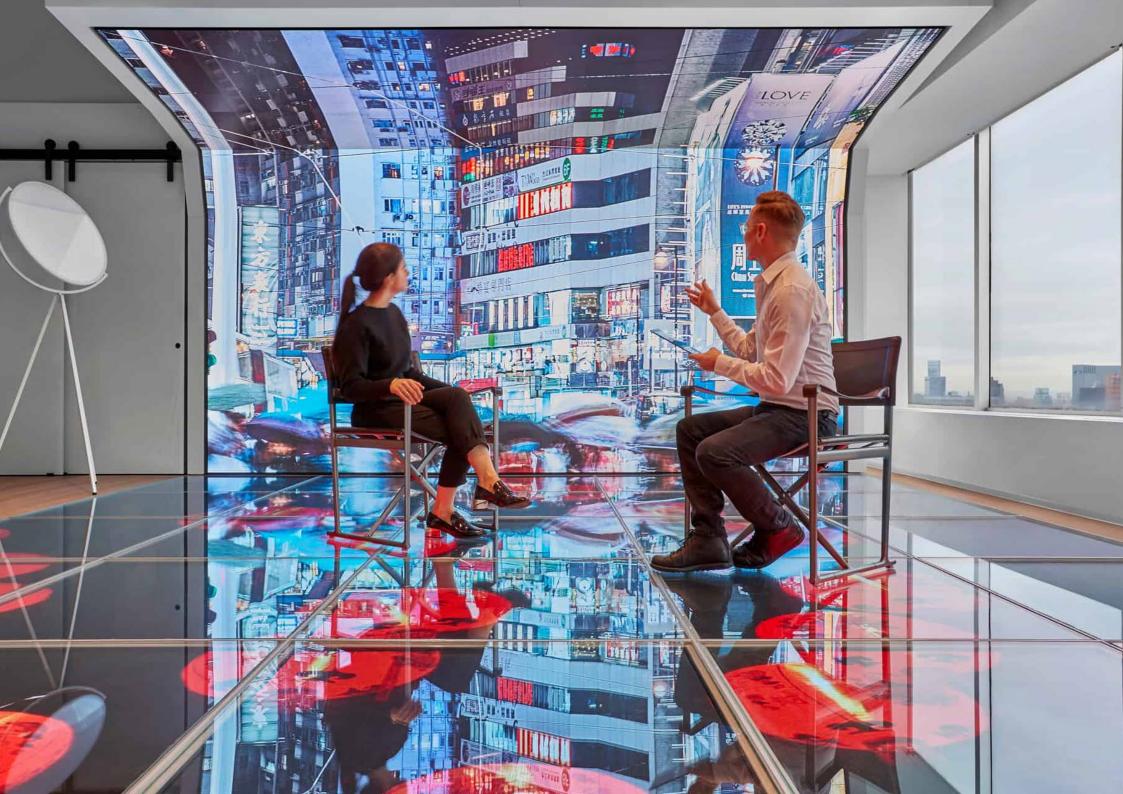

# LCD/ LED WALL SOLUTIONS

WITH GREAT VISUAL IMPACT, THEY CREATE WALLS OF INFORMATION DISPLAYS CONTRIBUTING TO CARRY OUT ADVERTISING & INFORMATION ACTIVITIES

WTD offers a wide selection of high quality, robust and efficient displays for ledwall & videowall solutions to cover a very wide variety of commercial applications.

Videowall & LEDwall solutions have recently received a lot of attention as it is an innovative trend in the market, in fact everyone likes to use this type of solution for their promotional advantages. The video wall offers a wide viewing angle and provides excellent video quality, turning even the least attractive objects into something interesting.

The wide range of WTD video wall solutions are technological mosaics composed of such thin monitors, definitively eliminating the annoying checkerboard effect that was generated in the past and united and combined with each other, they can reach any desired size.