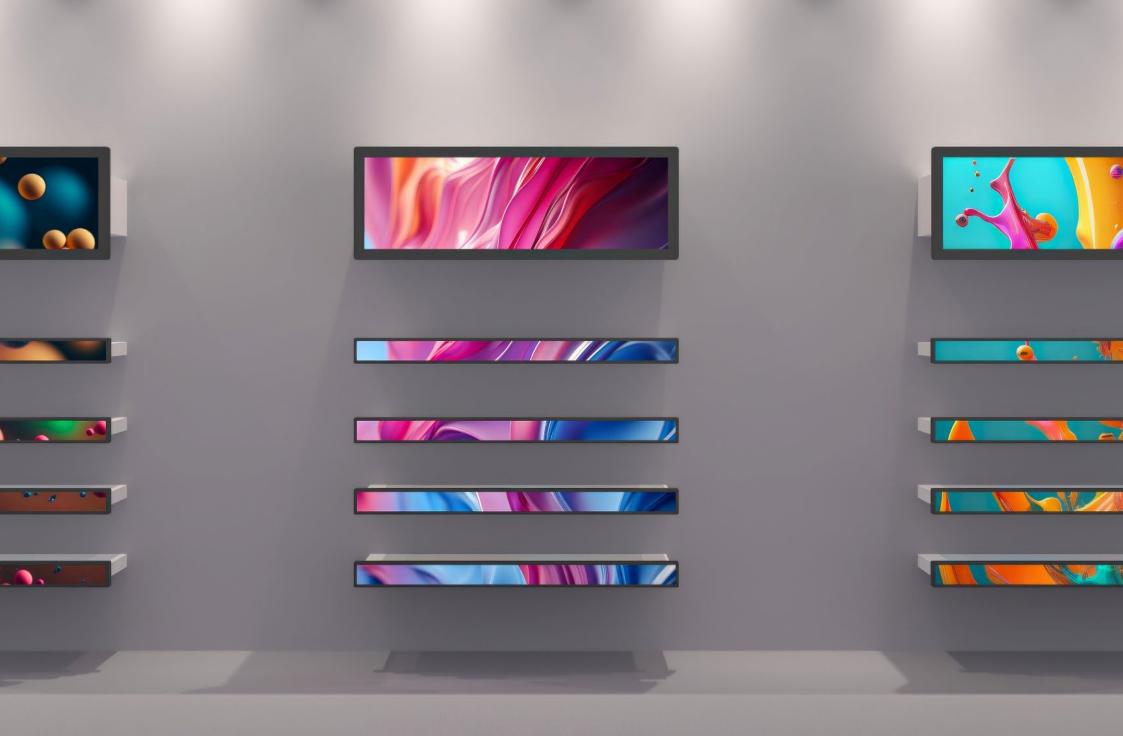

## STRETCHED DISPLAY

ULTRA-STRETCHED DISPLAY REPRESENT ONE OF THE SOLUTIONS MORE VERSATILE IN DIGITAL SIGNAGE TO SHOW PRICES AND MESSAGES

Expand your business possibilities with WTD elongated displays. These very large displays are also known as bar displays or ultra-wide displays and are characterized as innovative signage that looks great and is very suitable for narrow images and videos.

Large ultra-wide displays are ideal for displaying panoramic content and capturing audience attention in advertising and digital signage applications, while smaller sizes are commonly used in home appliances, kiosks, mobile devices, flight simulators and gaming machines .

They are used in numerous areas, including retail, car dealerships, public transport, advertising, corporate, restaurants and many other applications around the world, but most importantly they often involve special shelf edge applications in large retail chains for solutions of intelligent retail.