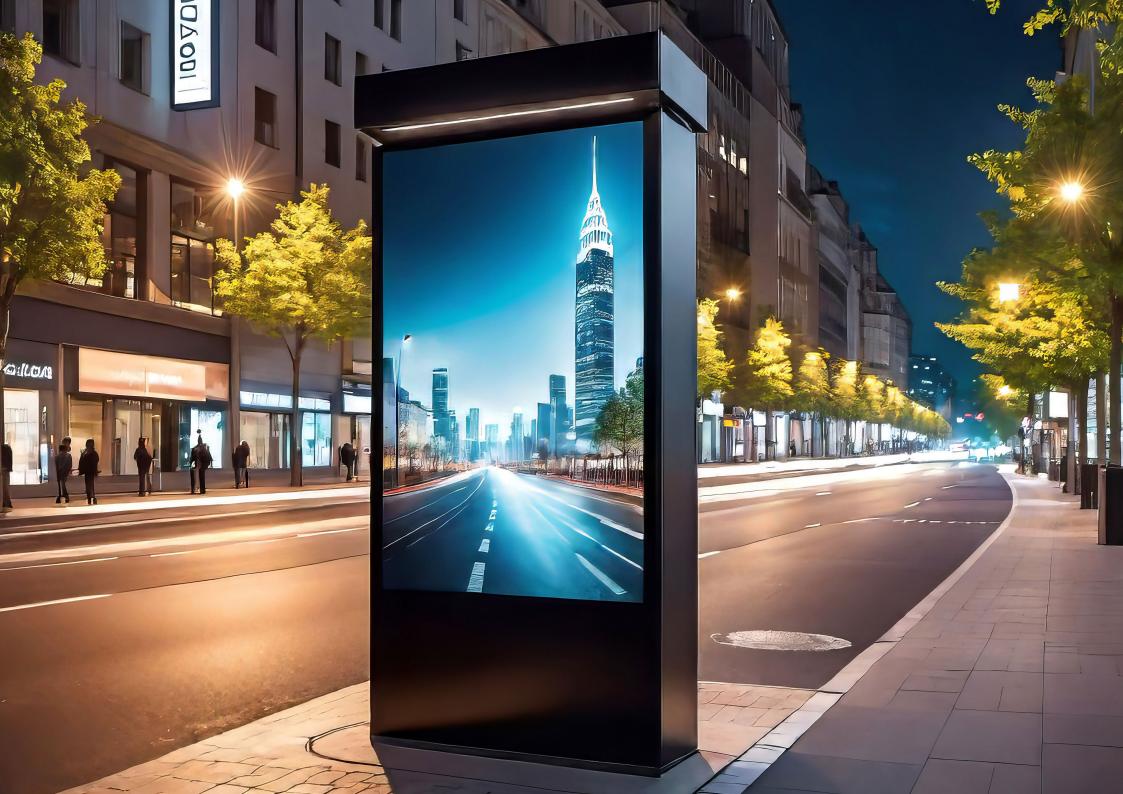

# **OUTDOOR KIOSK DIGITAL SIGNAGE**

IN OUTDOOR PUBLIC AREAS THE DIGITAL TOTEMS SUPPORT CONDITIONS EXTREME ENVIRONMENTAL, DISTRIBUTING SERVICES AND MESSAGING TO USERS

The different series of WTD outdoor floor standing solutions are varied and very attractive, and have been created to have a very engaging impact; in fact, being digital solutions, they allow the targeted delivery of messages to the right place, at the right time, reaching consumers during their shopping or leisure moments in their lifestyle.

Outdoor floor standing solutions are convenient, reliable and offer a high return on investment; WTD has specially designed them to take into account use in all weather conditions with special features such as the best quality protective glass to be able to display your advertising in every season, summer and winter, resistant to atmospheric agents, perfectly sealed so that water cannot reach the internal circuits protected from dust, thus providing the public with an always perfect visual image and being the best way to insert the name of your company in the minds of potential consumers.

All this also and above all thanks to the use of very bright and efficient panels, even under direct sunlight, both from an energy and image quality point of view; in fact, internally we integrate industrial panels with very high brightness, up to 5,000 nits, using DOOH technology to offer an above-average experience. Its rugged design ensures resistance to rain, snow and even extreme temperatures, ensuring years of reliable service; furthermore, with its elegant and modern design, it is sure to leave a lasting impression on your customers and enhance your brand image.