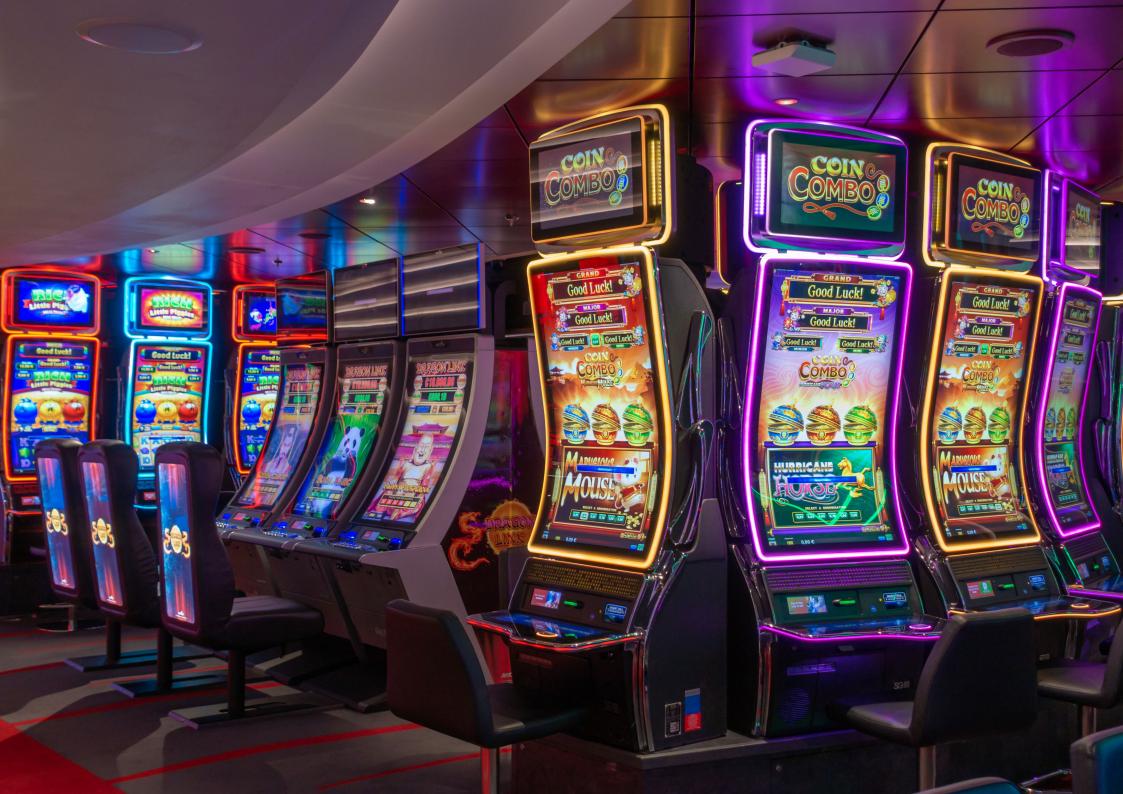

## **CURVED GAMING DISPLAY**

EXCITING AND EMOTIONALLY ENGAGING THEY OFFER MULTI-TOUCH SOLUTIONS SATISFYING INTERNATIONAL COMPANIES IN THE GAMING ENTERTAINMENT SECTOR

The curved design expands the player's field of vision, allowing them to see more of the game space without having to turn their head, which can be especially useful in casino games that incorporate complex graphics and also involve more gameplay elements.

Some curved displays are designed for multi-screen setups, allowing casinos to create larger, smoother displays overall by connecting multiple curved screens together for use in larger, more complex gaming experiences. Creating a more immersive gaming environment by wrapping the screen around the player helps engage the player more deeply in the game, providing a more realistic experience.

Curved displays help to minimize distortion and reflections, providing a more uniform and clear view of the game, this is particularly advantageous in well-lit gaming entertainment environments, where ambient light could otherwise impact visual quality.

The curvature of the display can improve depth perception, making it easier for players to judge distances and positions within the game itself, to increase spatial awareness. In fact, the curvature of the display is designed to adapt to the natural shape of the human eye, reducing eye strain and providing a more comfortable viewing experience for extended gaming sessions.

Last but not least, curved displays always have an elegant, modern and cutting-edge design, contributing to the classic aesthetic appeal in gaming entertainment environments, to create a visually striking and inviting atmosphere for gamers, including through adjustable settings, which allow players to customize the curvature, brightness and other visual parameters according to their preferences.