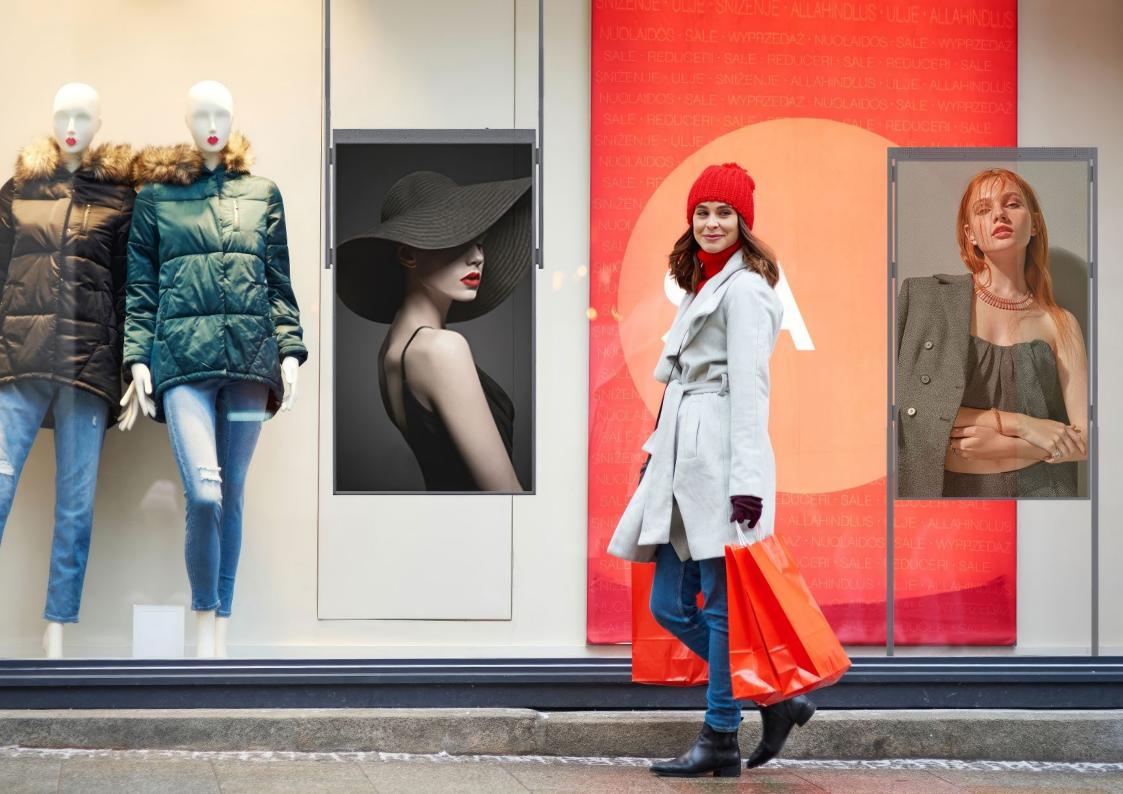

## WINDOW FACING DISPLAY

SELF-SUPPORTING STRUCTURE, VERY LOW WEIGHT AND ELEGANT DESIGN TO SET UP SHOWCASES DIGITALLY AND SPREAD OWN DYNAMIC MESSAGING

The biggest problem encountered in installing monitors for the diffusion of dynamic messaging in shop windows is the conversion of flows, i.e. ensuring that passers-by outdoors become potential customers and using a display to display interesting and attractive content. a great way to do it; this is why the different series of shop window displays, created and designed in WTD, are perfect for this type of use.

These solutions were made to be used in direct sun 24 hours a day, 7 days 7; in fact, when a normal LCD panel is subjected to extreme temperatures and exposed to direct sun, after a few hours it no longer works correctly and develops shaded or black areas as the minutes pass, also deteriorating the screen over time; this is why the high-brightness panels used in WTD for this type of installation are made to withstand temperatures of up to 80°C without blackening.

All this makes our range of shop window displays a perfect communication solution for advertising & dynamic messaging, ensuring that your message is clearly communicated to your customers, whether via single screen or dual display mode, but also via video wall solutions or ledwall, both in indoor and outdoor installations.

Our displays have been designed for locations with high ambient light levels to display vibrant colors and stunning image clarity, across a wide and varied range of installations and technical configurations, thanks to the narrow bezel around the screen and shallow depth.