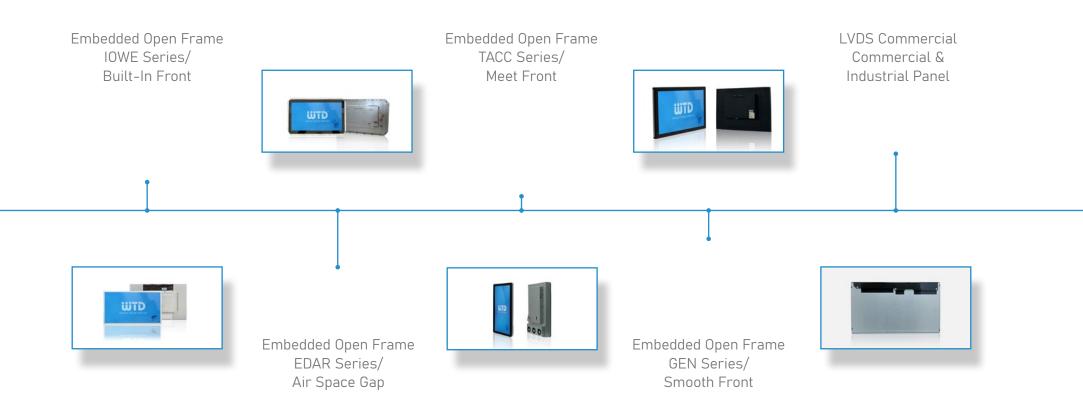

## **Embedded Open Frame**

#### **Products Section**

The wide range of WTD interactive built-in open frame monitors is designed to satisfy indoor-outdoor needs in any environmental condition they must operate. Also equipped with industrial panels that support operating temperatures from -35° +85°, they always guarantee absolutely unique interactivity without a "black-screen" effect 24 hours a day, revolutionizing the panorama in the world of kiosks