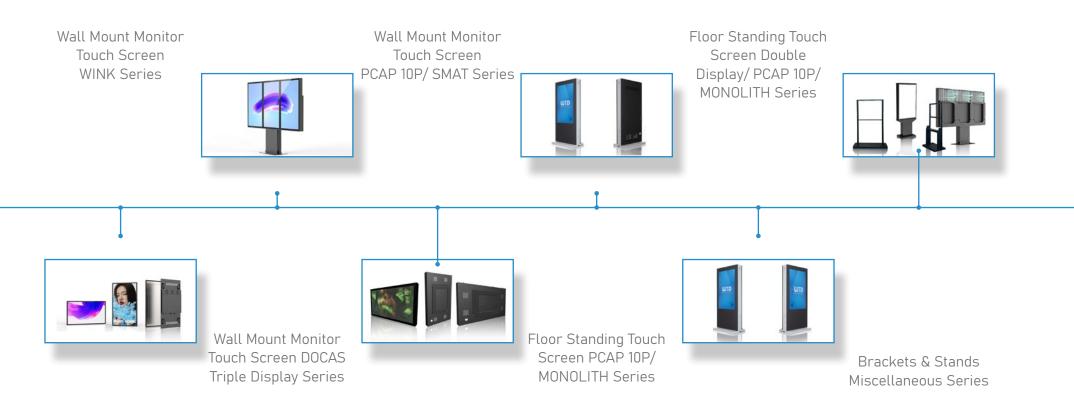

## Interactive Digital Display

WTD designs & markets various series of wallmount touch monitors, ideal for use also with particular stands/brackets for "Touch Table Solutions" or wall-mounted applications. There are many sizes available and in different formats, all taking advantage of the latest panel technologies on the market, always guaranteeing a unique design over time in the world of luxury hospitality

## Window Facing Display

WTD designs and markets a vast range of high-brightness monitors, perfect for both suspended and wall-mounted installations for shop windows in shops and/or shopping centres. They can also be installed on special self-supporting structures, making them ideal for trade fair stands, events or conferences. Always captivating in design, WTD's "Facing Window Display" solutions are now a reality in the world of luxury hospitality

## LCD/ LED Wall Solutions

#### **Products Section**

The wide range of WTD ledwall & videowall solutions are technological mosaics composed of 4k panels with ultra-thin frames, effectively eliminating the annoying checkerboard effect and combined together they can reach any desired size. Able to involve thousands of people simultaneously, they can also be configured in self-supporting structures, capable of enhancing this type of maxi screens