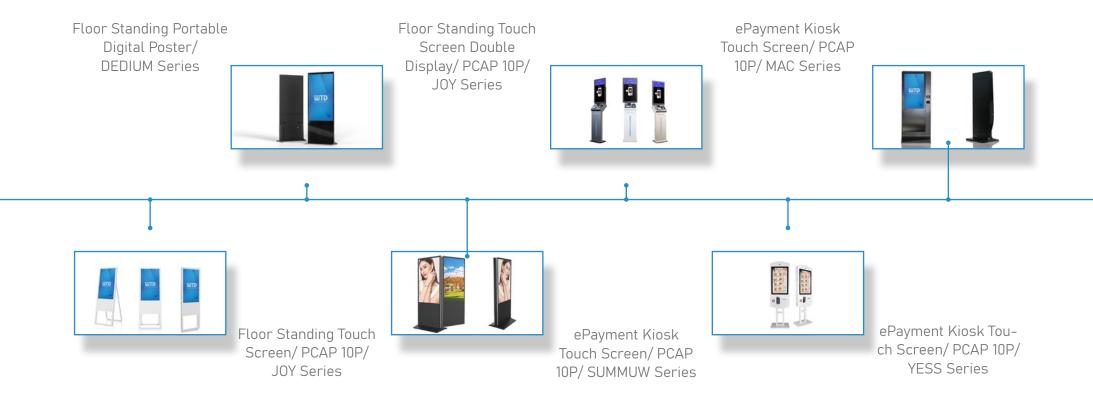

## Indoor Kiosk Digital Signage

## **Products Section**

The floor standing & self-service multimedia ticketing designed by WTD are the new interactive solutions equipped with large touch screen monitors, elegant both in shape and structure which allow the consultation of informative and interactive contents as well as enabling the user to purchase. Designed both for the large-scale retail sector and for spaces managed by the public administration, they are also ideal for hospitality

#### **Products Section**

## **Outdoor Kiosk Digital Signage**

WTD provides the best technologies to develop and create outdoor interactive display & kiosk solutions for "Dynamic Messaging". All these solutions are equipped with particular panels and special cooling systems to keep the temperature inside them constant, as well as offering a high efficiency of welcoming the public thanks to innovative recognition systems and automatic payments

#### e-PAYMENT

WTD provides proven display solutions for check-in/check-out systems at airports, or ticket machines at train stations or other automated ticketing systems often required in the transportation industry. The use in outdoor environments with specific technical requirements in which dust and liquid are present, are always guaranteed; in addition to the high responsiveness to touch and ready intuitiveness of WTD display management to better streamline services.