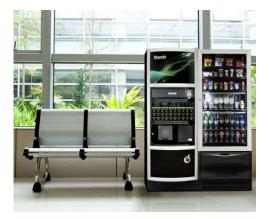

#### VENDING

The interactive displays of the World Trade Display, respond in an ideal manner even for the vending machine industry so-called Vending; in fact, they are designed with special technical specifications, including resistance to vandalism, water infiltration and possible inflicted damage by the user. The quality of the products used, also satisfies the special requests of remote-control systems directly with the display.