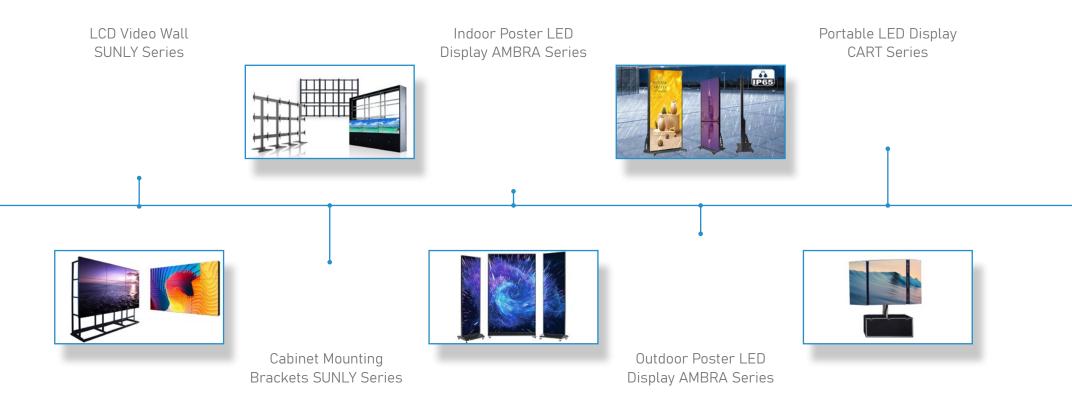

sing applications and digital signage, while smaller sizes are commonly used in appliances, kiosks, mobile devices, flight simulators, gaming machines and many other applications around the world, being able to always be connected to the network

Ultra Wide Stretched Display Hook-Mounted/ SHOP Series





Cargo Shelf Bracket Stand SHOP Series



## LCD/ LED Wall Solutions

#### **Products Section**



The wide range of WTD ledwall & videowall solutions are technological mosaics composed of 4k panels with ultra-thin frames, effectively eliminating the annoying checkerboard effect and combined together they can reach any desired size. Able to involve thousands of people simultaneously, they can also be configured in self-supporting structures, capable of enhancing this type of maxi screens





## SUPPORT SERVICES



## **MAIN PRIORITIES ORGANIZATION**

The IT technical assistance is a service of absolute and primary necessity for today's companies, being able to count on a fast, prepared, and continuous service can really make the difference in certain circumstances.

One of our main priorities is the recruitment and technical training of talented people and at the same time, offering advanced technical support to our customers, even the simple request of the RMA number. it is a very important part of the process for WTD, aimed at replacing and/or repairing any defective products both during the warranty period and beyond these terms.

With its own specific internal organization, World Trade Display guarantees accurate technical support in both maintenance and remote monitor