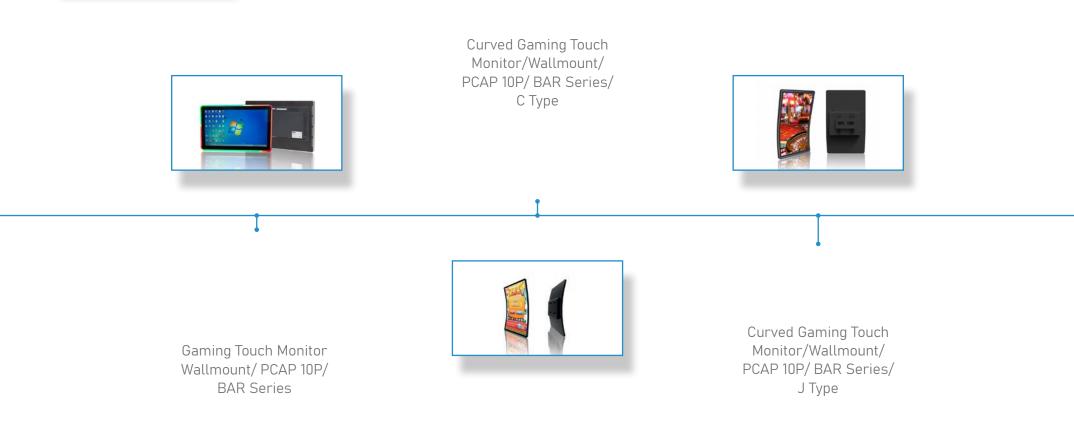

## **Curved Gaming Display**

### **Products Section**

The WTD curved monitor series are mainly dedicated to the world of "Amusement & Entertainment" being conceived and designed with special panels assembled in particular shells with a high emotional impact. The colors are particularly attractive and have a high graphic impact, to involve the player more and make him live a one-of-a-kind gaming experience