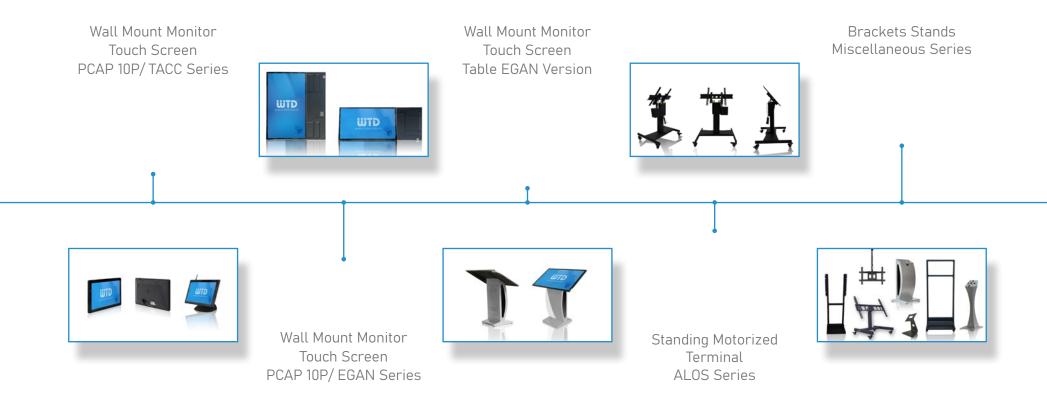

## Interactive Digital Display

WTD designs & markets various series of wallmount touch monitors, ideal for use also with particular stands/brackets for "Touch Table Solutions" or wall-mounted applications. There are many sizes available and in different formats, all taking advantage of the latest panel technologies on the market, always guaranteeing a unique design over time in the world of luxury hospitality