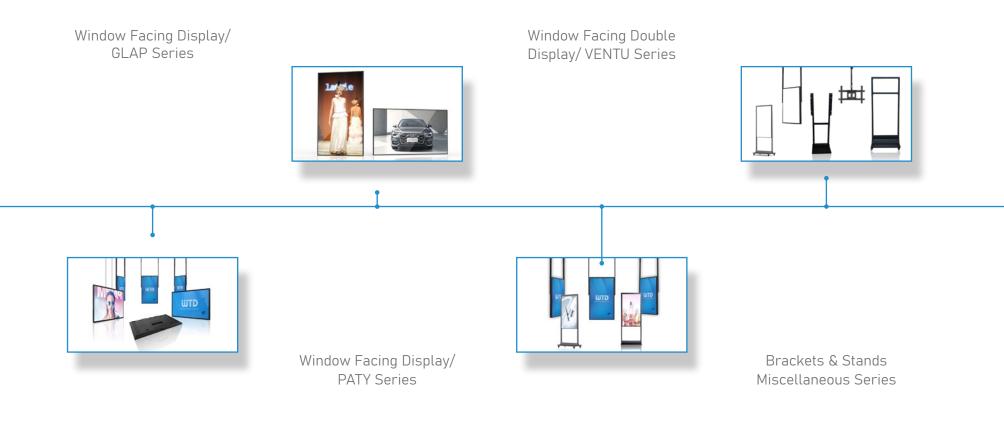

## Window Facing Display

WTD designs and markets a vast range of high-brightness monitors, perfect for both suspended and wall-mounted installations for shop windows in shops and/or shopping centres. They can also be installed on special self-supporting structures, making them ideal for trade fair stands, events or conferences. Always captivating in design, WTD's "Facing Window Display" solutions are now a reality in the world of luxury hospitality