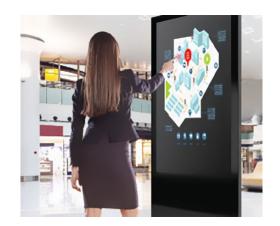

#### **DIGITAL SIGNAGE**

Interactive devices are changing the face of our public areas and the so-called digital signage solutions of World Trade Display are designed specifically to be integrated without problems in urban environments and to withstand the non-flexible requirements of these settings. We offer terminals for various applications such as education, training, advertising and queue management, ensuring a solid performance with a user-friendly interface.

## Window Facing Display

WTD designs and markets a vast range of high-brightness monitors, perfect for both suspended and wall-mounted installations for shop windows in shops and/or shopping centres. They can also be installed on special self-supporting structures, making them ideal for trade fair stands, events or conferences. Always captivating in design, WTD's "Facing Window Display" solutions are now a reality in the world of luxury hospitality